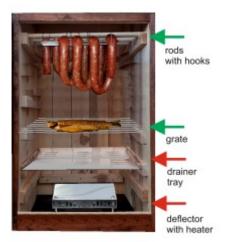

#### 4.2 Safety of use

- Never place objects, such as grates, foil, bowls, roasting pans, etc., on the drainer or the top of the deflector during the smoking process. The upper part of the deflector must have a free flow of hot air. Failure to comply with this rule may lead to a heater burning or even the entire device and the smoking chamber igniting.
- The temperature inside the smoking chamber MUST NOT exceed 95°C (203°F).
- **FAILURE** to comply with the above rules results in the loss of warranty by the user.

### CORRECT ON GRATE AND HOOKS