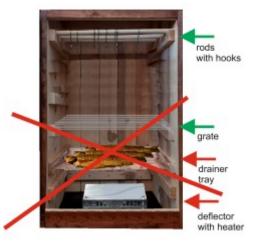

#### 4.2 Safety of use

- Never place objects, such as grates, foil, bowls, roasting pans, etc., on the drainer or the top of the deflector during the smoking process. The upper part of the deflector must have a free flow of hot air. Failure to comply with this rule may lead to a heater burning or even the entire device and the smoking chamber igniting.
- The temperature inside the smoking chamber MUST NOT exceed 95°C (203°F).
- **FAILURE** to comply with the above rules results in the loss of warranty by the user.

### WRONG

#### NOT ON THE DEFLECTOR!!!

#### NOT ON THE DRAIN TRAY!!!