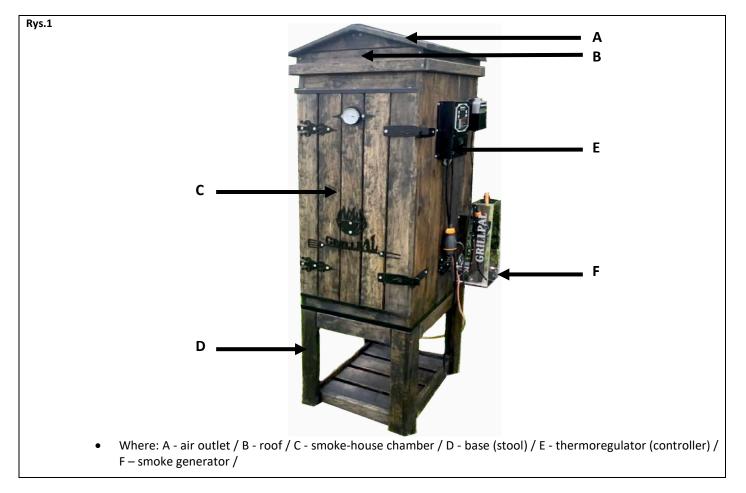

#### **1.1 Device Information**

- The electric smoke-house is used to prepare all kinds of smoked products.
- The device is designed to transport clean air. Transporting mixtures of explosives, solids, liquids, abrasive substances, and chemically aggressive compounds is forbidden.
- The electric smoke-house is intended for outdoor installation. Smoke-house surroundings may not contain explosive
  mixtures, chemically aggressive compounds, and liquids.
- The smokehouse itself is made of wood, and the other elements of the smoke-house are made of, among others, food grade stainless steel OH17.
- The electric smokehouse has a plug for connection to a 230V power supply.
- The device has a data plate containing: voltage, frequency, electric power, and weight the formula/description of the plate is demonstrated in Appendix D.
- The appendant drawing (Fig. 1) shows a diagram of the electric smoke-house.

#### 4.1 Operation guidelines

- Make sure that starting the device will not pose a threat to the safety of personnel and property. Follow the guidelines set out in section 1.2.
- The use and operation of the electric smoke-house is demonstrated in **Appendix A.**
- A diagram of the electric smoke-house is shown in Appendix B.
- Tips to facilitate service and use are included in Appendix C.

1. Install the electric smokehouse outside the building in a place that is non-combustible, solid, and not causing movement of the device.

It is forbidden to use the device in closed rooms.

- 2. Connect the elements of the smokehouse (including the deflector with the heater and the smoke generator) following the manuals for these devices.
- 3. Connect the power supply of the deflector with the heater to the thermoregulator (controller).