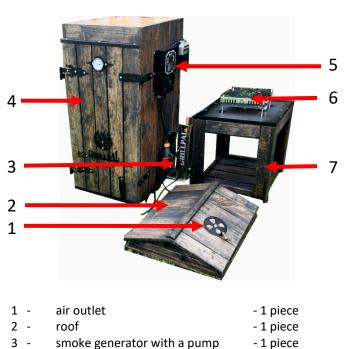

### Appendix – B (Diagram of the device)

11

10

9

8

- 1 piece

- 1 piece

- 1 piece

- 1 piece

– 1 piece

- 4 smokehouse chamber
- 5 thermoregulator (controller)
- stainless deflector with heater 6 -
- base (stool) 7 -
- Additionally:

| - | pack | of | wood | chips |
|---|------|----|------|-------|
|---|------|----|------|-------|

- a book about smoking – 1 piece

| 8 -<br>9 -<br>10 -<br>11 -<br>12 -<br>13 - | drainer (draining tray) + stainless steel bowl<br>hook S15<br>hook S8<br>beech rod (roller)<br>stainless steel lining<br>stainless grate | - 1 piece<br>- 4 pieces<br>- 4 pieces<br>- 4 pieces<br>- 1 piece<br>- 1 piece |
|--------------------------------------------|------------------------------------------------------------------------------------------------------------------------------------------|-------------------------------------------------------------------------------|
|                                            |                                                                                                                                          |                                                                               |