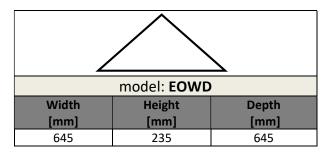

| model: <b>EOWD</b>         |                             |                            |  |  |  |  |  |  |
|----------------------------|-----------------------------|----------------------------|--|--|--|--|--|--|
| Width<br>in. / ex.<br>[mm] | Height<br>in. / ex.<br>[mm] | Depth<br>in. / ex.<br>[mm] |  |  |  |  |  |  |
| 555 / 655                  | 650 / 650                   | 575 / 635                  |  |  |  |  |  |  |
| 555 / 655                  | 800 / 800                   | 575 / 635                  |  |  |  |  |  |  |
| 555 / 655                  | 950 / 950                   | 575 / 635                  |  |  |  |  |  |  |
| 555 / 655                  | 1100 / 1100                 | 575 / 635                  |  |  |  |  |  |  |
| 555 / 655                  | 1250 / 1250                 | 575 / 635                  |  |  |  |  |  |  |