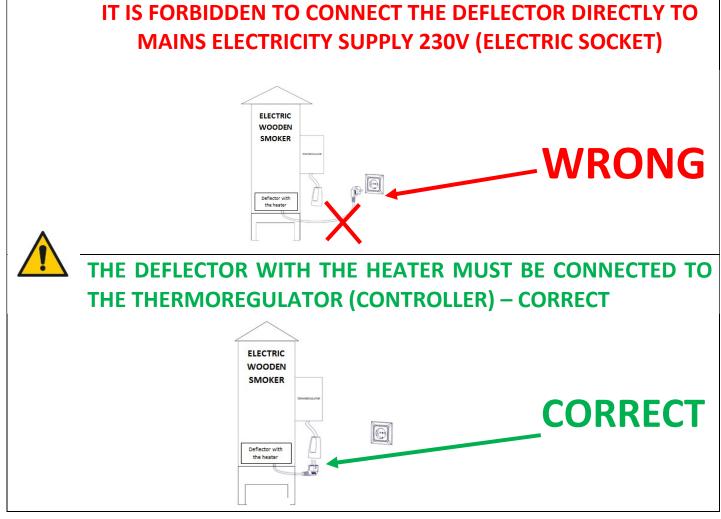

1. Install the electric smokehouse outside the building in a place that is non-combustible, solid, and not causing movement of the device.

It is forbidden to use the device in closed rooms.

- 2. Connect the elements of the smokehouse (including the deflector with the heater and the smoke generator) following the manuals for these devices.
- 3. Connect the power supply of the deflector with the heater to the thermoregulator (controller).

4. Connect the electric smokehouse to 230V power supply.

It is forbidden to use the device in a disassembled/incomplete state and with a damaged power cord.