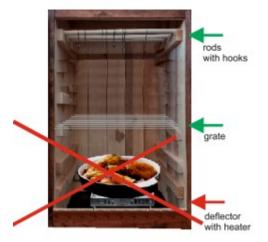

#### 4.2 Safety of use

- Never place objects, such as grates, foil, bowls, roasting pans, etc., on the drainer or the top of the deflector during the smoking process. The upper part of the deflector must have a free flow of hot air. Failure to comply with this rule may lead to a heater burning or even the entire device and the smoking chamber igniting.
- The temperature inside the smoking chamber MUST NOT exceed 95°C (203°F).
- **FAILURE** to comply with the above rules results in the loss of warranty by the user.

### WRONG

#### NOT ON THE DEFLECTOR!!!

#### NOT ON THE DRAIN TRAY!!!

### CORRECT ON GRATE AND HOOKS